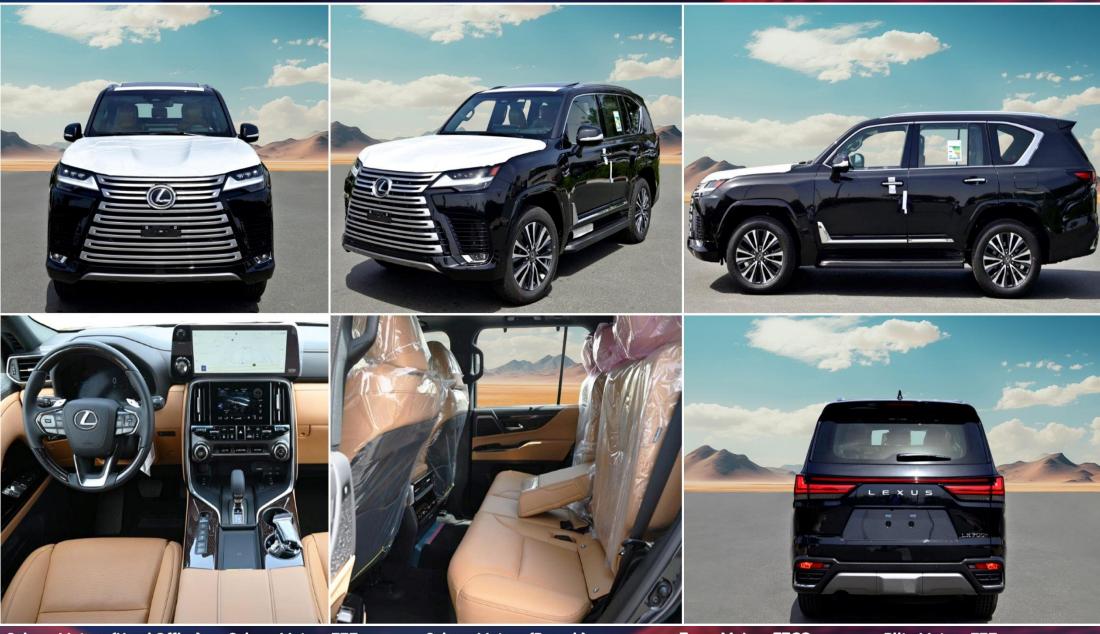

### 2025 LEXUS LX700h HYBRID 3.5L AWD AT

### **Blitz Motors FZE**

Office - C1-1F-SF1858, Ajman Free Zone C1 Building, Ajman, United Arab Emirates.

The 2025 Lexus LX700h Hybrid is a top-tier luxury SUV, blending impressive power with refined elegance. Powered by a 3.5-liter V6 hybrid engine (V35A-FTS), it delivers a combined output of 457 horsepower at 5,200 RPM and an incredible 790 Nm of torque between 2,000 and 3,600 RPM. The sophisticated engine is paired with a 10-speed automatic transmission, ensuring smooth, responsive driving dynamics. With all-wheel drive (AWD) and a robust fuel system, the LX700h offers remarkable capability on various terrains. Its 68-liter fuel tank allows for extended journeys, while Adaptive Variable Suspensions (AVS) with Active Height Control (AHC) enable a controlled, comfortable ride over any surface, complemented by five selectable drive modes: Eco, Comfort, Normal, Sport S, and Sport S+.

Inside the cabin, the LX700h Hybrid seamlessly combines advanced technology with opulent comfort. The 12.3-inch digital display and 10-inch colour head-up display provide easy access to navigation, media, and vehicle information. With a premium 25-speaker Mark Levinson surround sound system, the driving experience is elevated with exceptional audio clarity. The vehicle also boasts modern conveniences such as wireless Apple CarPlay, Android Auto, and a wireless charger for Qi-compatible smartphones. Furthermore, it is equipped with state-of-the-art safety features, including the Pre-Crash System, Lane Departure Alert with Steering Vibration, and Dynamic Radar Cruise Control, ensuring both comfort and peace of mind on every journey.

The Lexus LX700h Hybrid exudes luxury in its design, with an emphasis on both practicality and style. The exterior is highlighted by adaptive 3beam LED headlamps, chrome side moulding, and 20-inch alloy wheels with black accents, enhancing its bold presence on the road. The cabin offers premium leather seating for five, with features like power-adjustable, heated, and ventilated seats in both the front and rear. A moonroof, ambient lighting, and premium wood trim contribute to the refined atmosphere. Additionally, smart technologies such as remote engine start, fingerprint authentication, and an advanced parking support system enhance both convenience and security. The LX700h Hybrid's dimensions— 5100 mm in length, 1990 mm in width, and a 2850 mm wheelbase—ensure an impressive road presence while maintaining interior space and comfort.